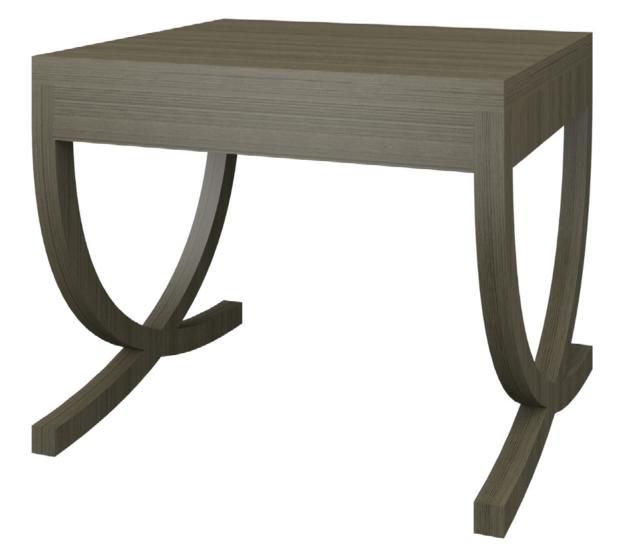

## Via Occasional Tables

Kwalu's Via Occasional Table Collection includes console, coffee and end tables. The distinctive sleek, clean lines of Via descend to the gently curving cross-legged base. The console is available with or without drawers and fits behind a sofa or against a wall. Via adds the finishing touch for lounges, lobbies and hallways.

Model: VIAOA 27W 20D 22H