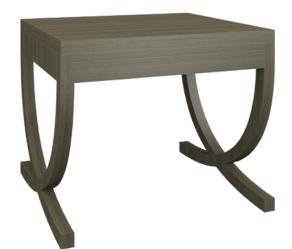

## Via Occasional Tables

Kwalu's Via Occasional Table Collection includes console, coffee and end tables. The distinctive sleek, clean lines of Via descend to the gently curving cross-legged base. The console is available with or without drawers and fits behind a sofa or against a wall. Via adds the finishing touch for lounges, lobbies and hallways.

Model: VIAOA 27W 20D 22H