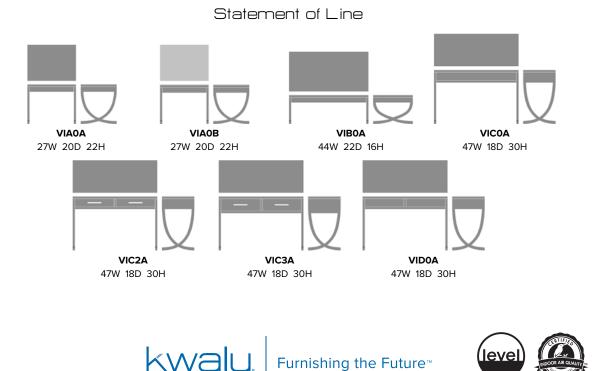

## Via Occasional Tables

Kwalu's Via Occasional Table Collection includes console, coffee and end tables. The distinctive sleek, clean lines of Via descend to the gently curving cross-legged base. The console is available with or without drawers and fits behind a sofa or against a wall. Via adds the finishing touch for lounges, lobbies and hallways.

## Features

Durable Finish Kwalu's proprietary finish doesn't have any of the drawbacks of wood. The finish is moisture impervious, easy to clean and maintenance-free.

Other Table Styles Collection includes coffee, end and sofa tables.