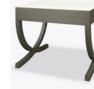

## Via Occasional Tables

Kwalu's Via Occasional Table Collection includes console, coffee and end tables. The distinctive sleek, clean lines of Via descend to the gently curving cross-legged base. The console is available with or without drawers and fits behind a sofa or against a wall. Via adds the finishing touch for lounges, lobbies and hallways.

Model: VIAOA 27W 20D 22H

Optional Corian®/ Hanex®/ Krion® Top Optional 0.5" waterfall edged Corian®/Hanex®/ Krion® tops are available on the end tables of the collection only.

**10 Year Warranty** We offer a 10 Year Performance Warranty on both construction and finish, so the product is guaranteed to stay looking like new for 10 years.